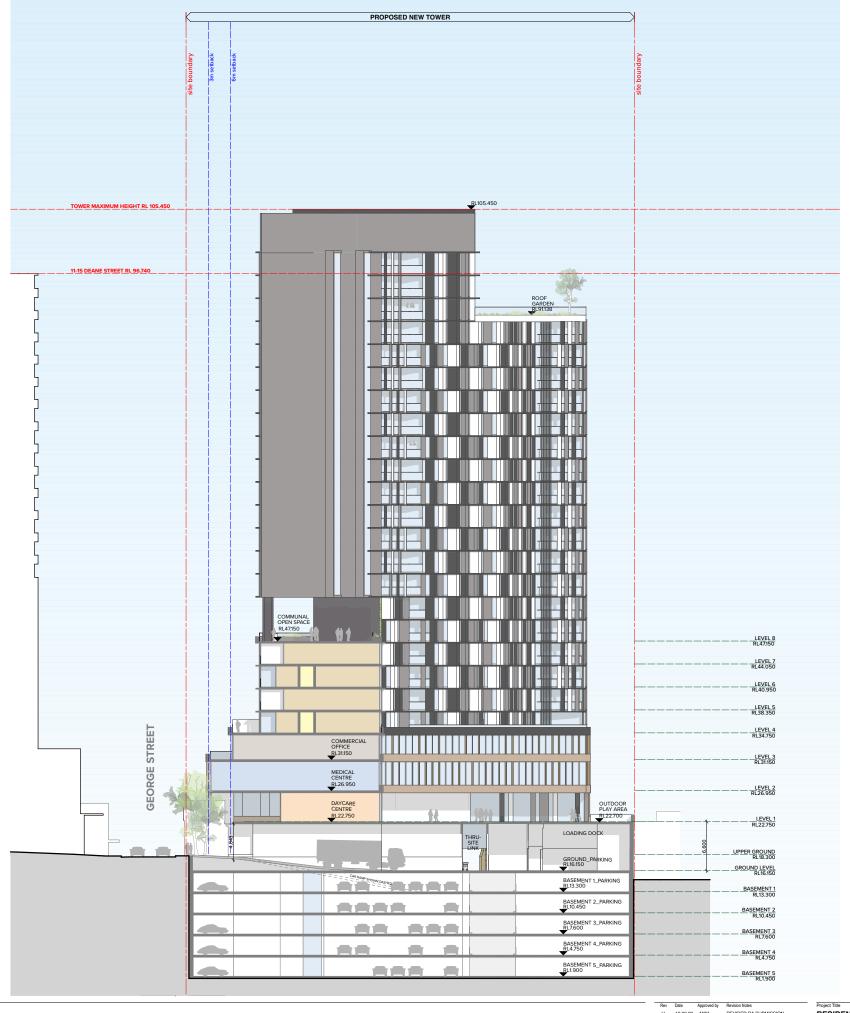

RESIDENTIAL/RETAIL DEVELOPMENT 134 Burwood Road Burwood NSW 2134 Drawing Title

Illustrative Scheme Cross Section 1

| Scale | Project No. | 14012 | Drawn by | 1250 @A1, 50%@A3 | Dwg No. | DA-350-003 | Drawn by | DA-350-003 | DC