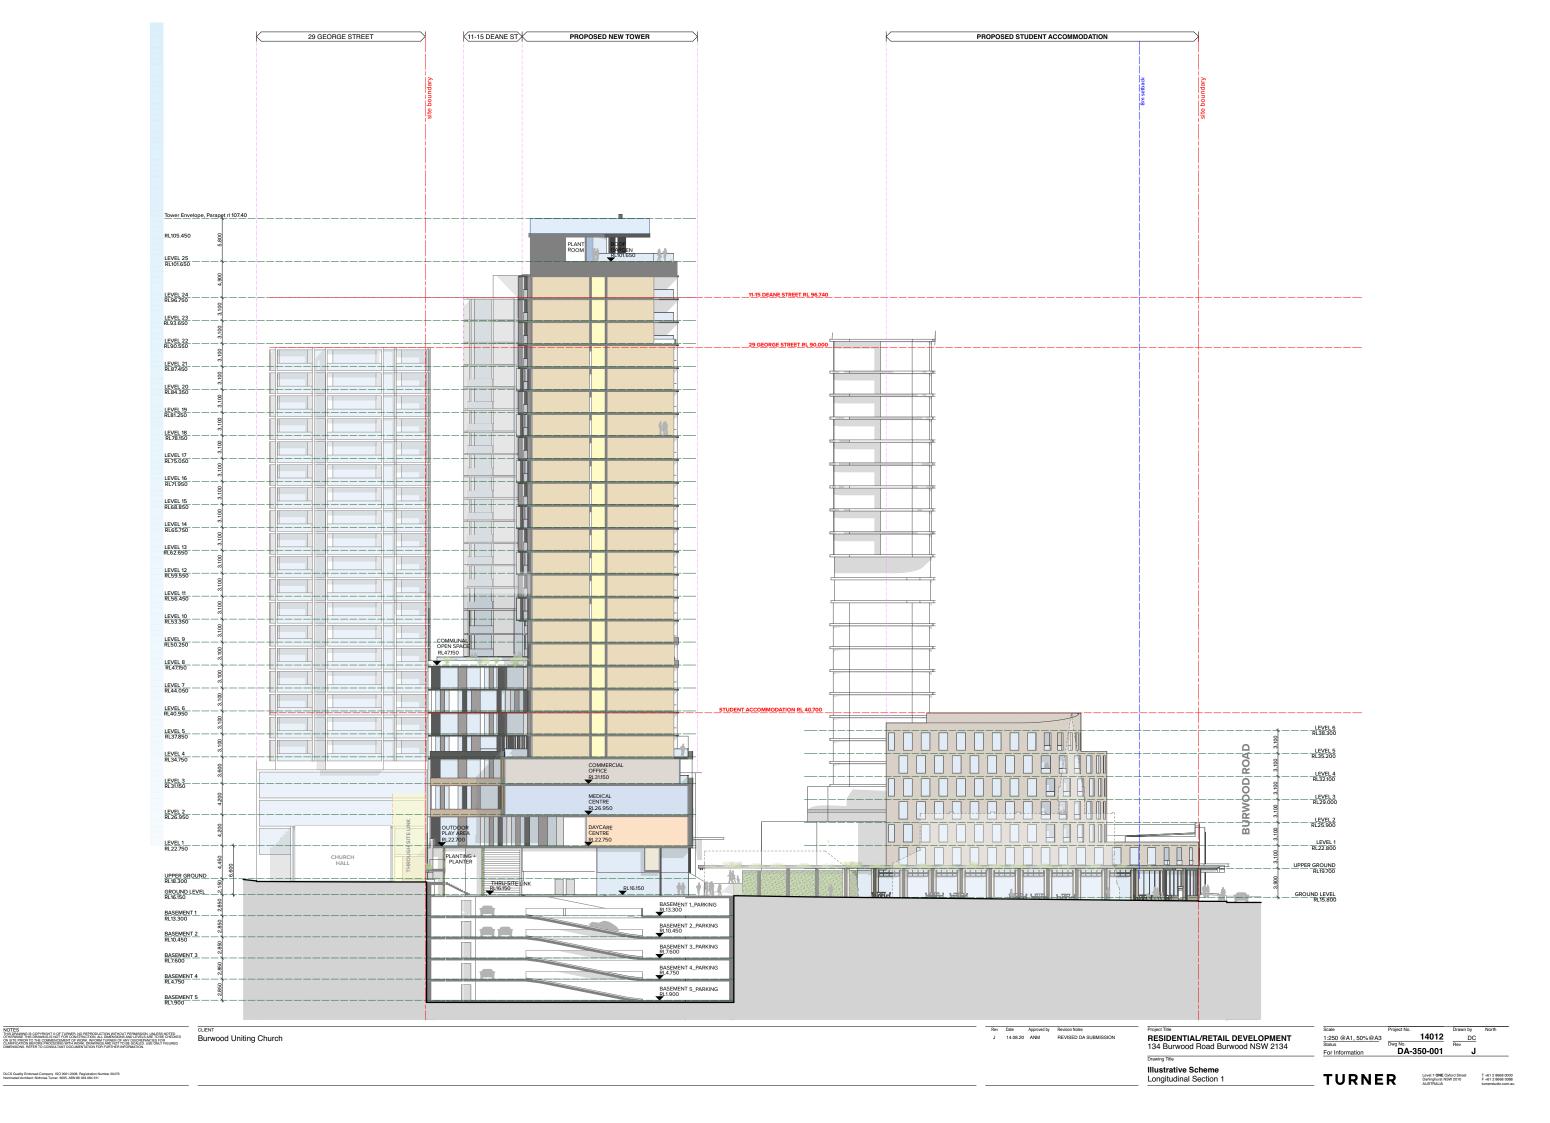

RESIDENTIAL/RETAIL DEVELOPMENT 134 Burwood Road Burwood NSW 2134 Drawing Title

Illustrative Scheme Cross Section 1

| Scale | Project No. | 14012 | Drawn by | 1250 @A1, 50%@A3 | Dwg No. | DA-350-003 | Drawn by | DA-350-003 | DC