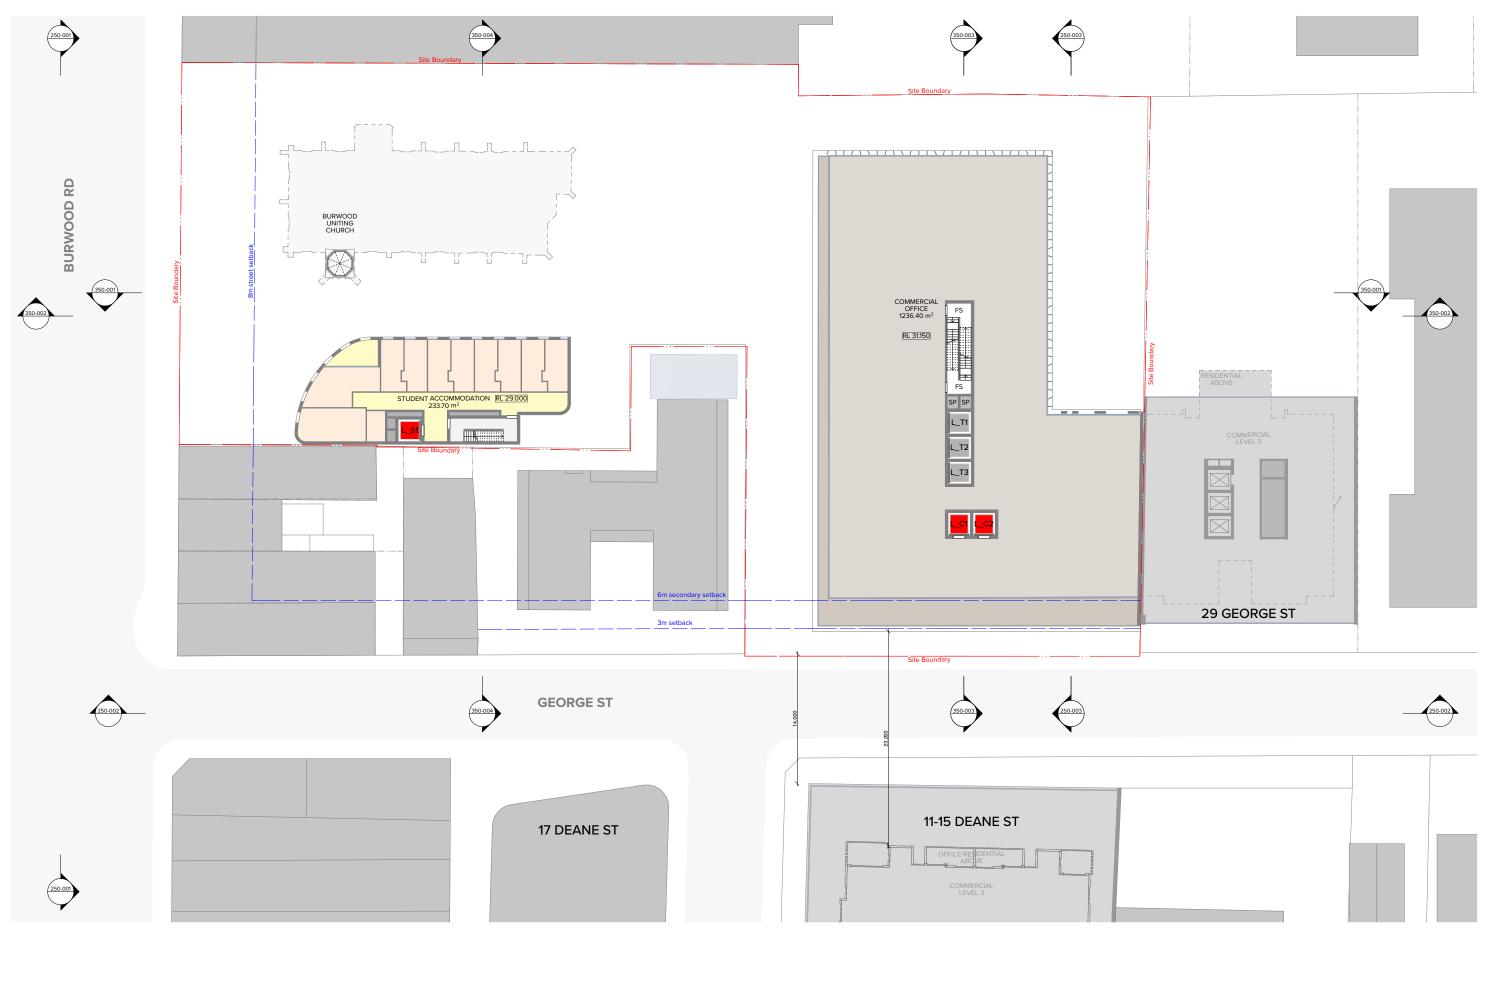

RESIDENTIAL/RETAIL DEVELOPMENT 134 Burwood Road Burwood NSW 2134

Illustrative Scheme - GA Plans Apartments - Level 8

| Scale | Project No. | 1/200 @A1, 50%@A3 | Project No. | 14012 | Drawn by DC | Norm |