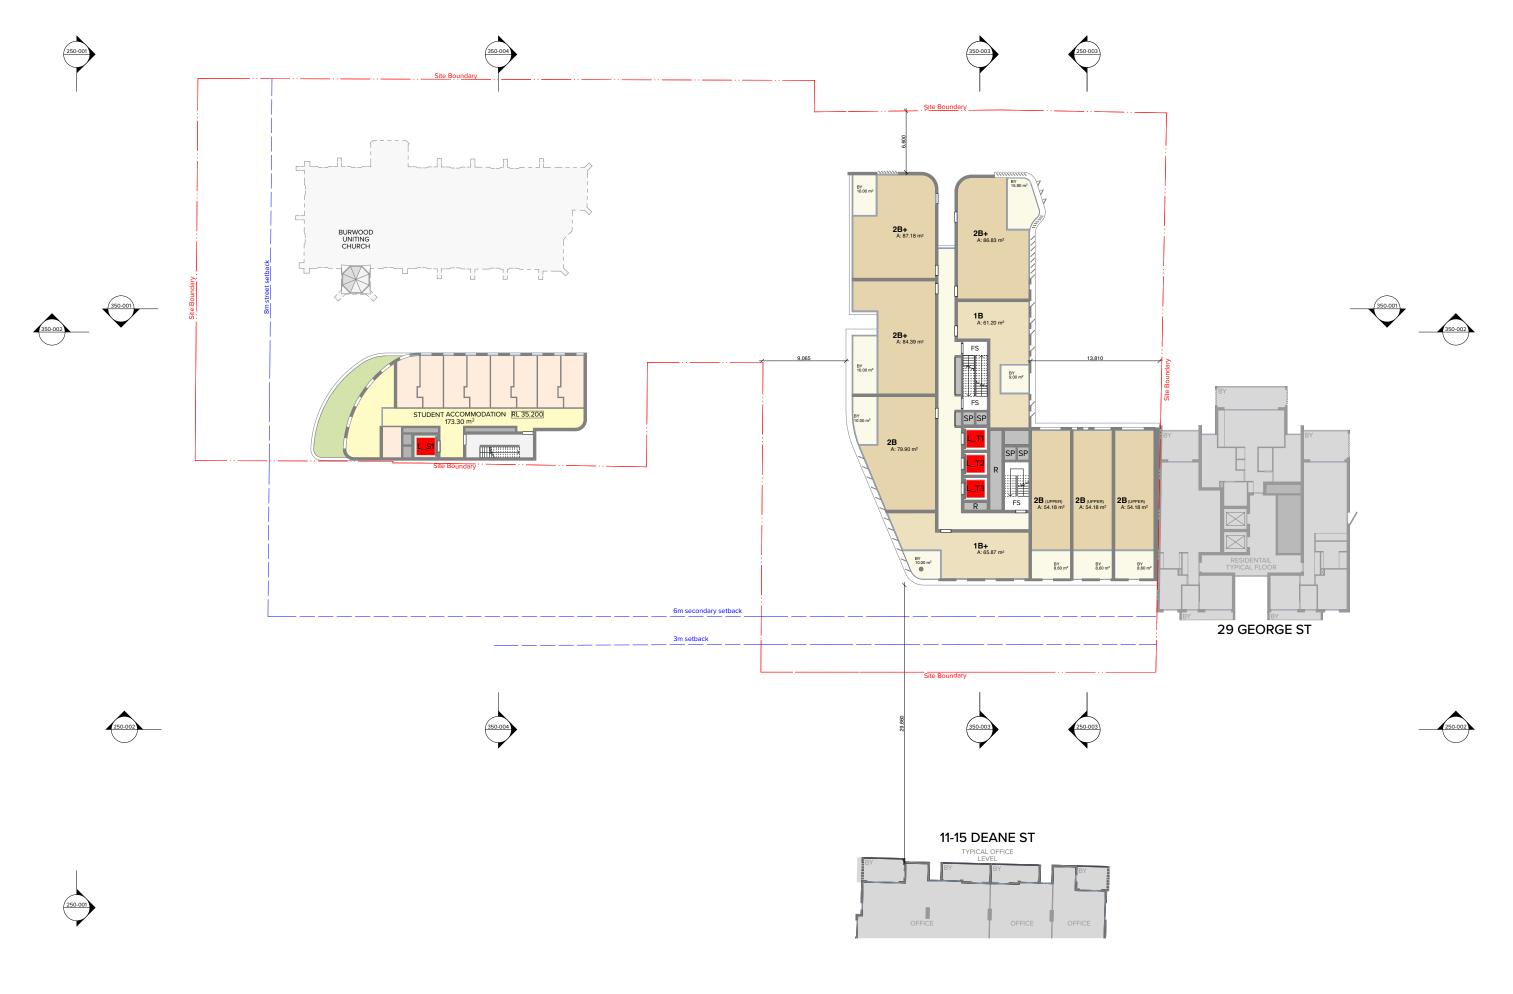

RESIDENTIAL/RETAIL DEVELOPMENT 134 Burwood Road Burwood NSW 2134

Drawing Title Illustrative Scheme - GA Plans Basement 1 | Scale | Project No. | 1200 @A1, 50%@A3 | Dwg No. | 14012 | Rev | DC | Rev | DC | Tommton | DA-110-001 | Da-110-001 | Tommton | Da-110-001 | Tommton | Da-110-001 | Da-