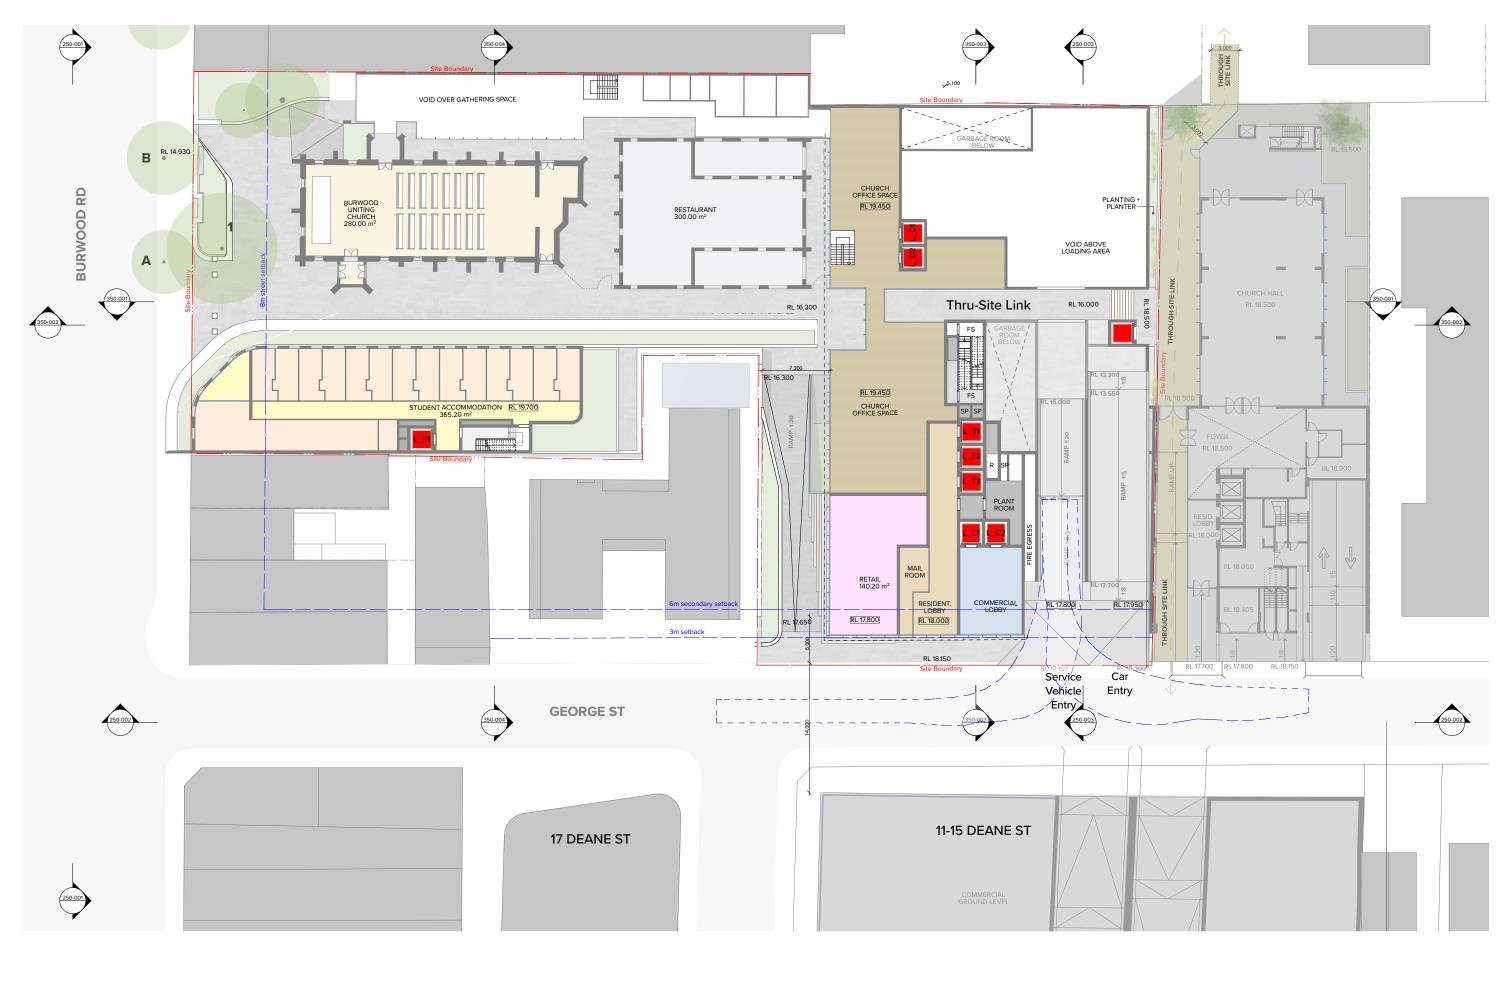

t to of turners no reproduction without repressions unuessions.

CLIENT
Bully and the Scharkol is not reproduction without repressions unuessions and Lores are Trose checked
clusteration service production with work obtaining after not to a Solice to USE GIV Province
clusteration service production with work obtaining after not to a Solice to USE GIV Province
consensions reproduction consultant productions reproductions.

RESIDENTIAL/RETAIL DEVELOPMENT 134 Burwood Road Burwood NSW 2134

Drawing Title Illustrative Scheme - GA Plans Basement 1 | Scale | Project No. | 1200 @A1, 50%@A3 | Dwg No. | 14012 | Rev | DC | Rev | DC | Tommton | DA-110-001 | Da-110-001 | Tommton | Da-110-001 | Tommton | Da-110-001 | Da-



NOTES

| Rev | Date | Approved by | Revision Notes | Project Title | Project T







NOTES

THE DAMAIN S. COPYRIGHT 6 OF TURNER NO REPRODUCTION WITHOUT PRIMESION. I.M. ESS NOTES
OTHERWISE THE DRAWNG IS NOT FOR CONSTRUCTION, ALL DIMENSIONS AND LEVELS ARE TO BE CHECKED
OF SITE PRIOR TO THE COMMENCIANT OF MOKE, AND THE UNBEST OF AN STOREGATION OF THE PRIOR TO THE COMMENCIANT OF MOKE AND THE PRIOR OF AN STOREGATION OF THE PRIOR OF THE PRIOR

Burwood Uniting Church

Rev Date Approved by Revision Notes

Project Title

RESIDENTIAL/RETAIL DEVELOPMENT
134 Burwood Road Burwood NSW 2134

Scale
1:200 @A1, 50%@A3
Status
For Information

| Total | Comparison |

Illustrative Scheme - GA Plans
Level 2
TURNI

 TURNER
 Level 7 ONE Oxford Street
 T -61 2 8688 0000

 F -61 2 8688 0000
 F -61 2 8688 0000





NOTES
Helpowass a Comment of Turbes No Englands and South Mark Notices (Project