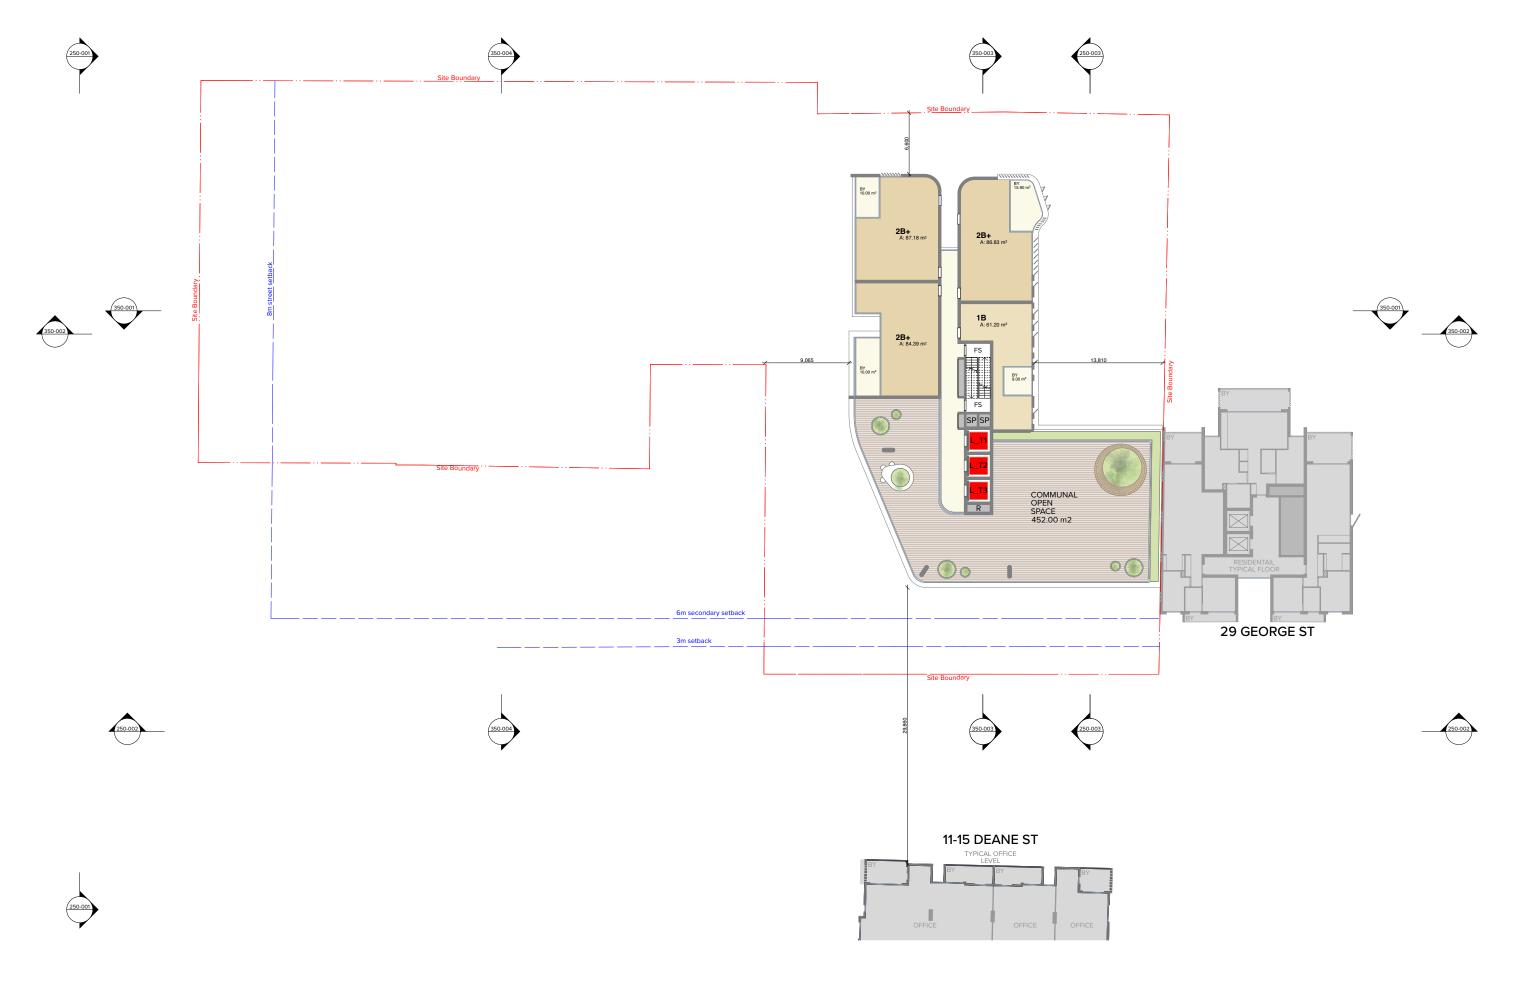

RESIDENTIAL/RETAIL DEVELOPMENT 134 Burwood Road Burwood NSW 2134

Drawing Title Illustrative Scheme - GA Plans Basement 1 | Scale | Project No. | 1200 @A1, 50%@A3 | Dwg No. | 14012 | Rev | DC | Rev | DC | Tommton | DA-110-001 | Da-110-001 | Tommton | Da-110-001 | Tommton | Da-110-001 | Da-