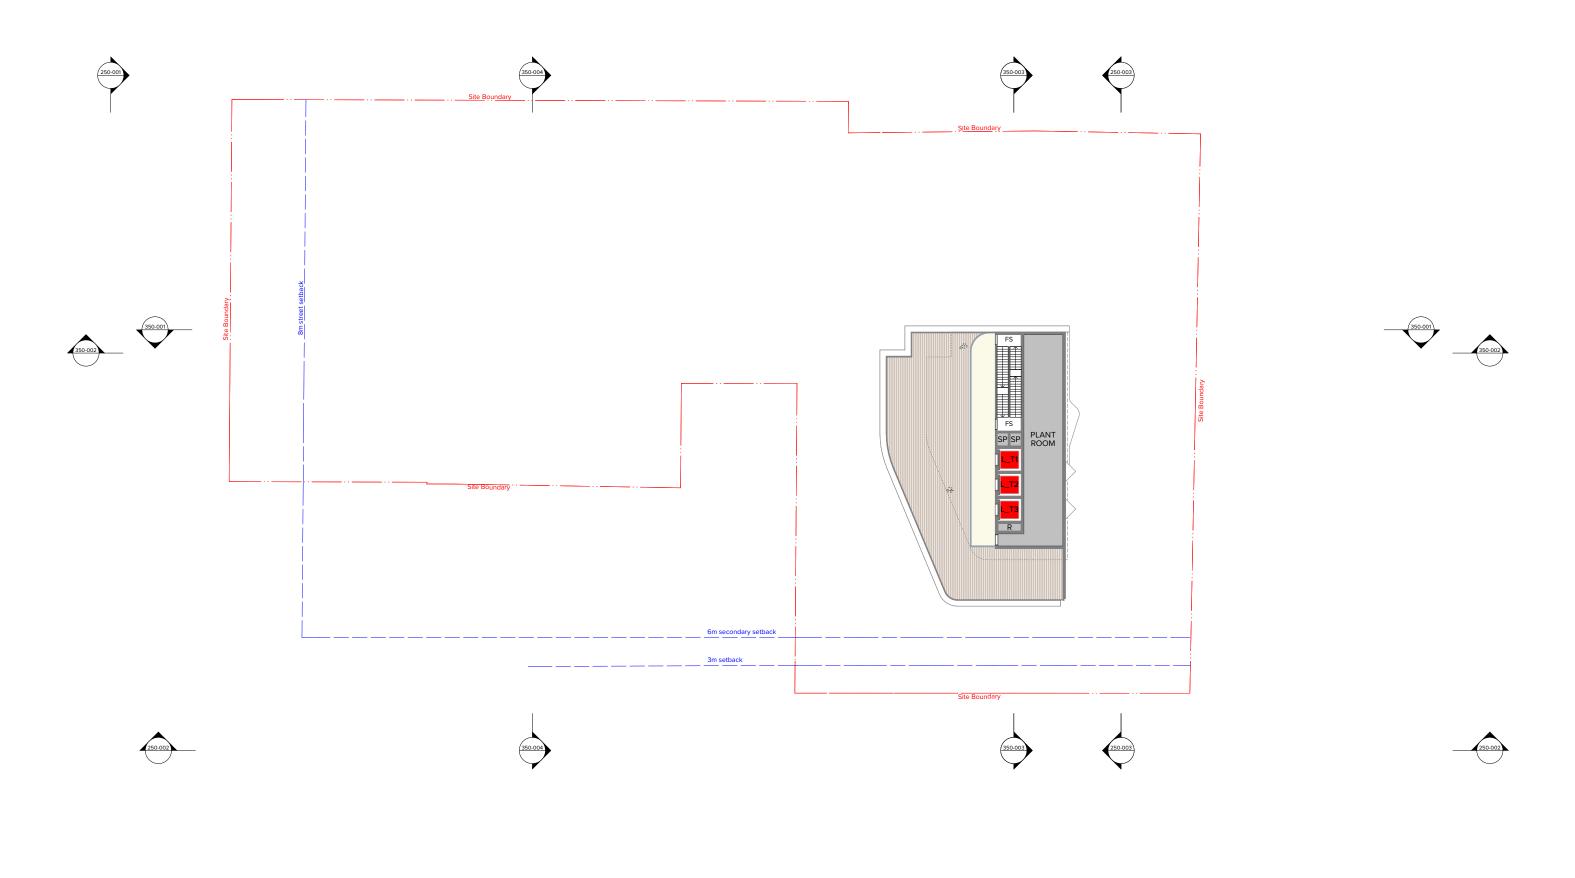

RESIDENTIAL/RETAIL DEVELOPMENT 134 Burwood Road Burwood NSW 2134

Drawing Title Illustrative Scheme - GA Plans Basement 1 | Scale | Project No. | 1200 @A1, 50%@A3 | Dwg No. | 14012 | Rev | DC | Rev | DC | Tommton | DA-110-001 | Da-110-001 | Tommton | Da-110-001 | Tommton | Da-110-001 | Da-