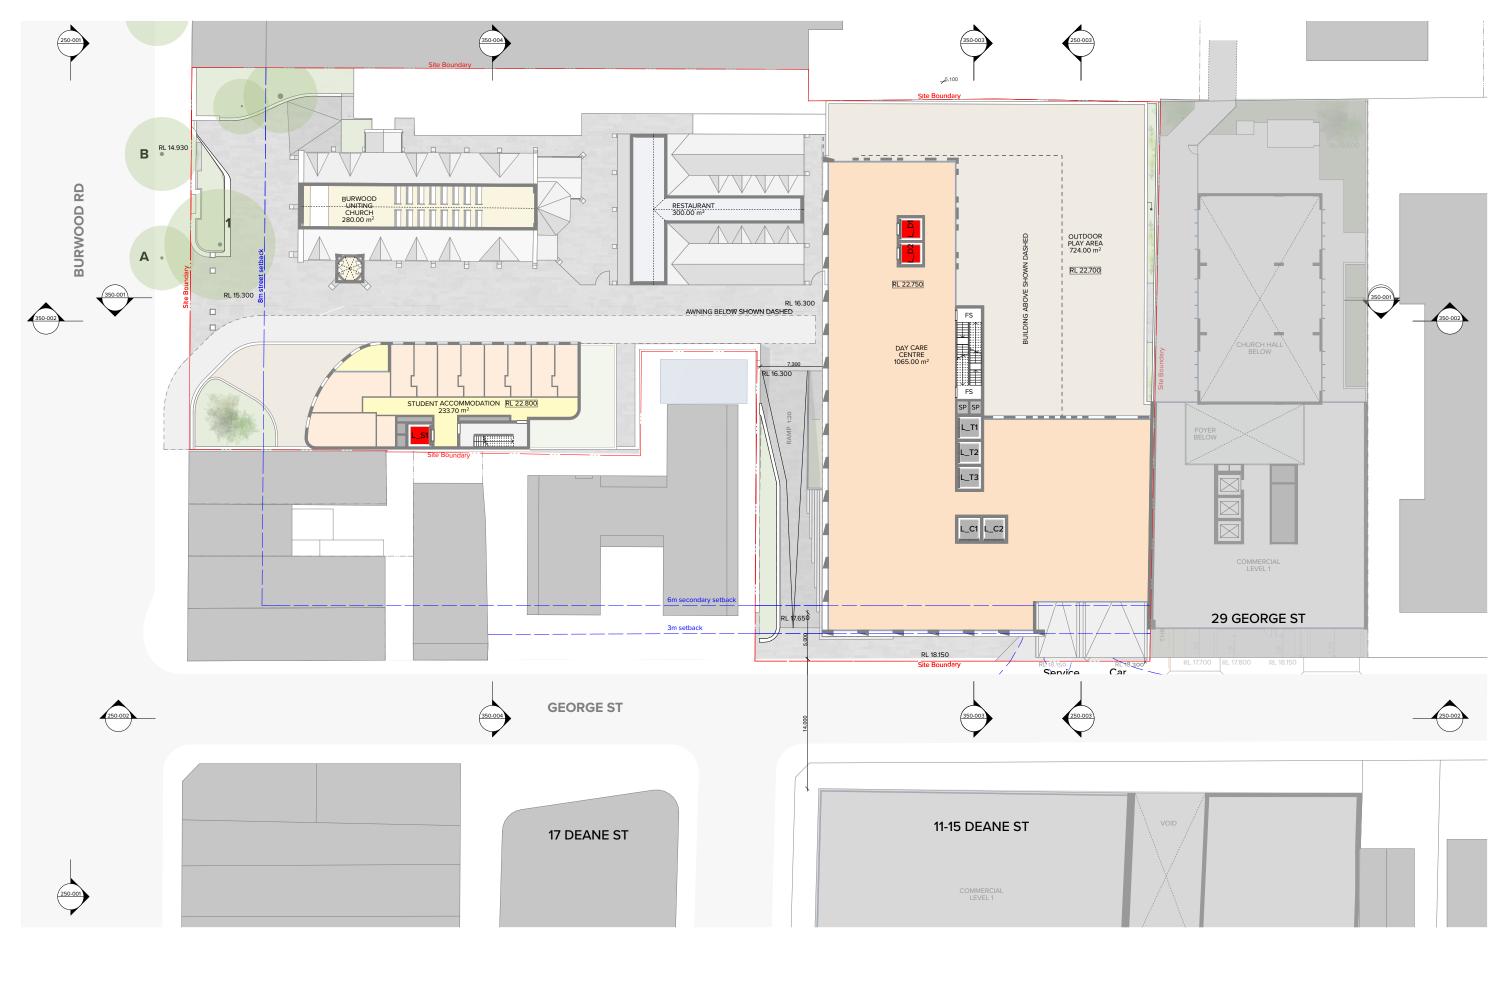

RESIDENTIAL/RETAIL DEVELOPMENT 134 Burwood Road Burwood NSW 2134

Drawing Title Illustrative Scheme - GA Plans Basement 1 | Scale | Project No. | 1200 @A1, 50%@A3 | Dwg No. | 14012 | Rev | DC | Rev | DC | Tommton | DA-110-001 | Da-110-001 | Tommton | Da-110-001 | Tommton | Da-110-001 | Da-