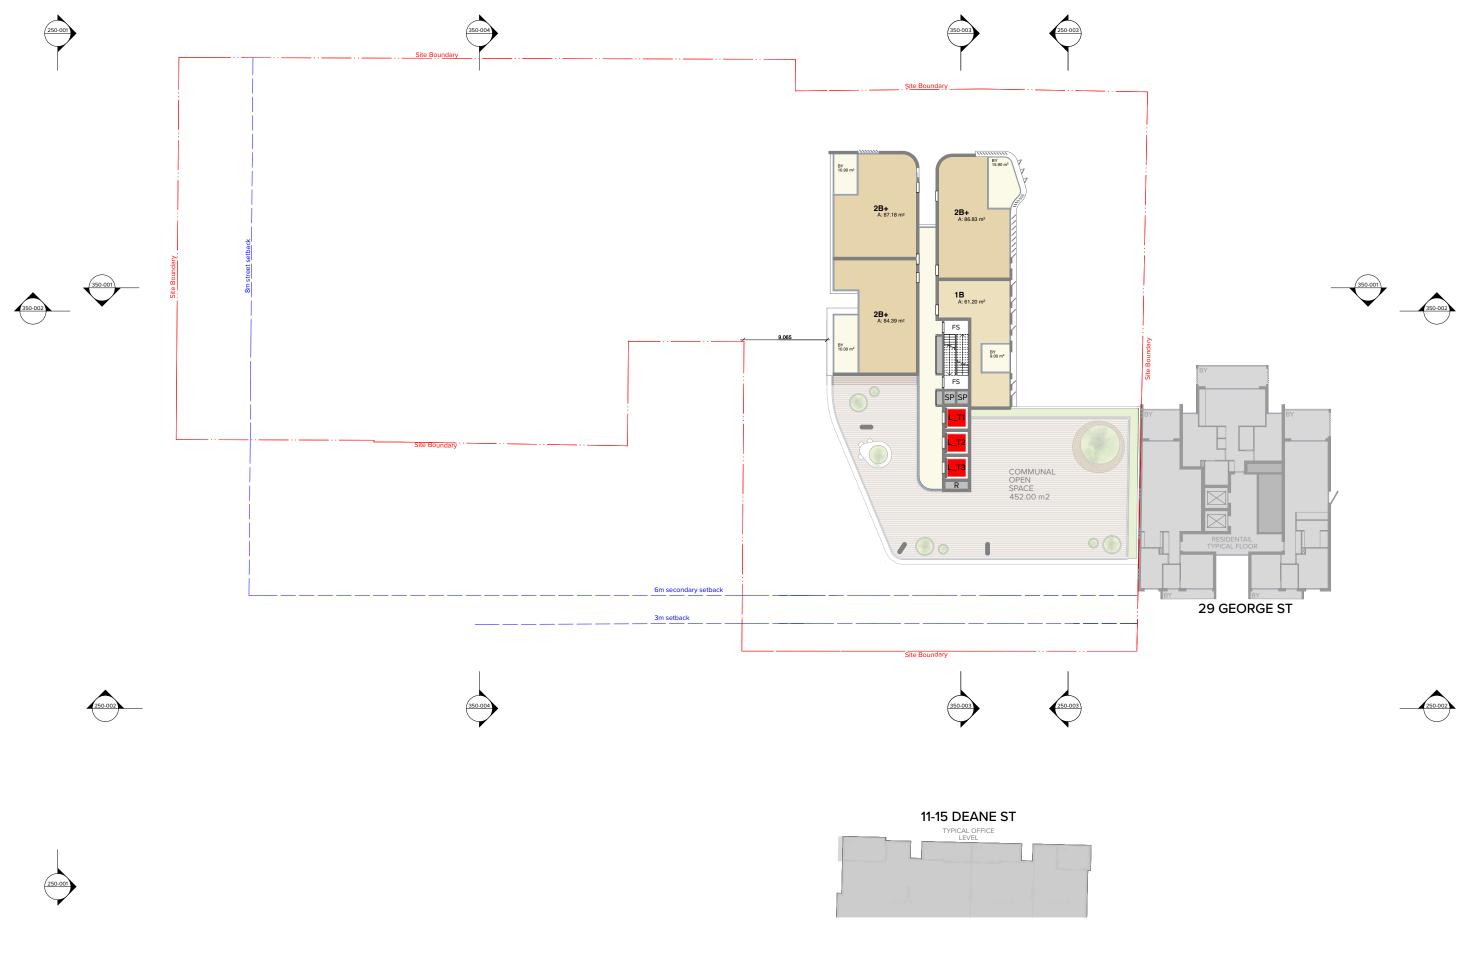

Drawing Title

Illustrative Scheme - GA Plans Basement 2-5 Typical

 TURNER
 Level 7 ONE Oxford Street Darlinghauts NSW 2010
 T +61 2 8668 0000 F -61 2 8668 0008 fruits that command that c

NOTES
This canyans is commont to of turners no reproduction without repressions unuessions.

RESIDENTIAL/RETAIL DEVELOPMENT 134 Burwood Road Burwood NSW 2134

Drawing Title Illustrative Scheme - GA Plans Basement 1 | Scale | Project No. | 1200 @A1, 50%@A3 | Dwg No. | 14012 | Rev | DC | Rev | DC | Tommton | DA-110-001 | Da-110-001 | Tommton | Da-110-001 | Tommton | Da-110-001 | Da-