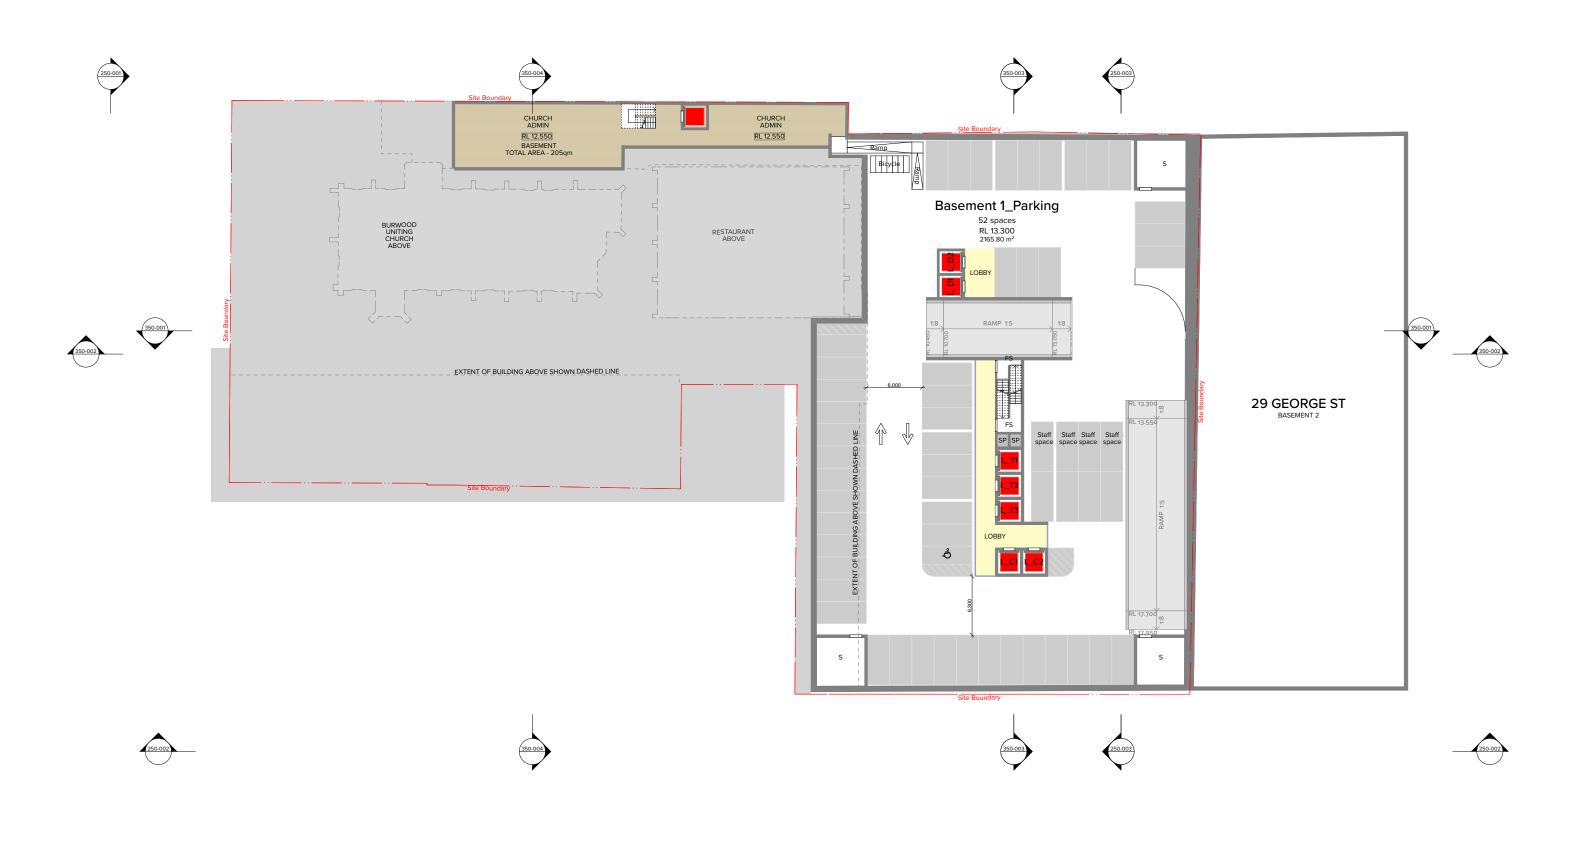

RESIDENTIAL/RETAIL DEVELOPMENT 134 Burwood Road Burwood NSW 2134

Drawing Title Illustrative Scheme - GA Plans Basement 1 | Scale | Project No. | 1200 @A1, 50%@A3 | Dwg No. | 14012 | Rev | DC | Rev | DC | Tommton | DA-110-001 | Da-110-001 | Tommton | Da-110-001 | Tommton | Da-110-001 | Da-