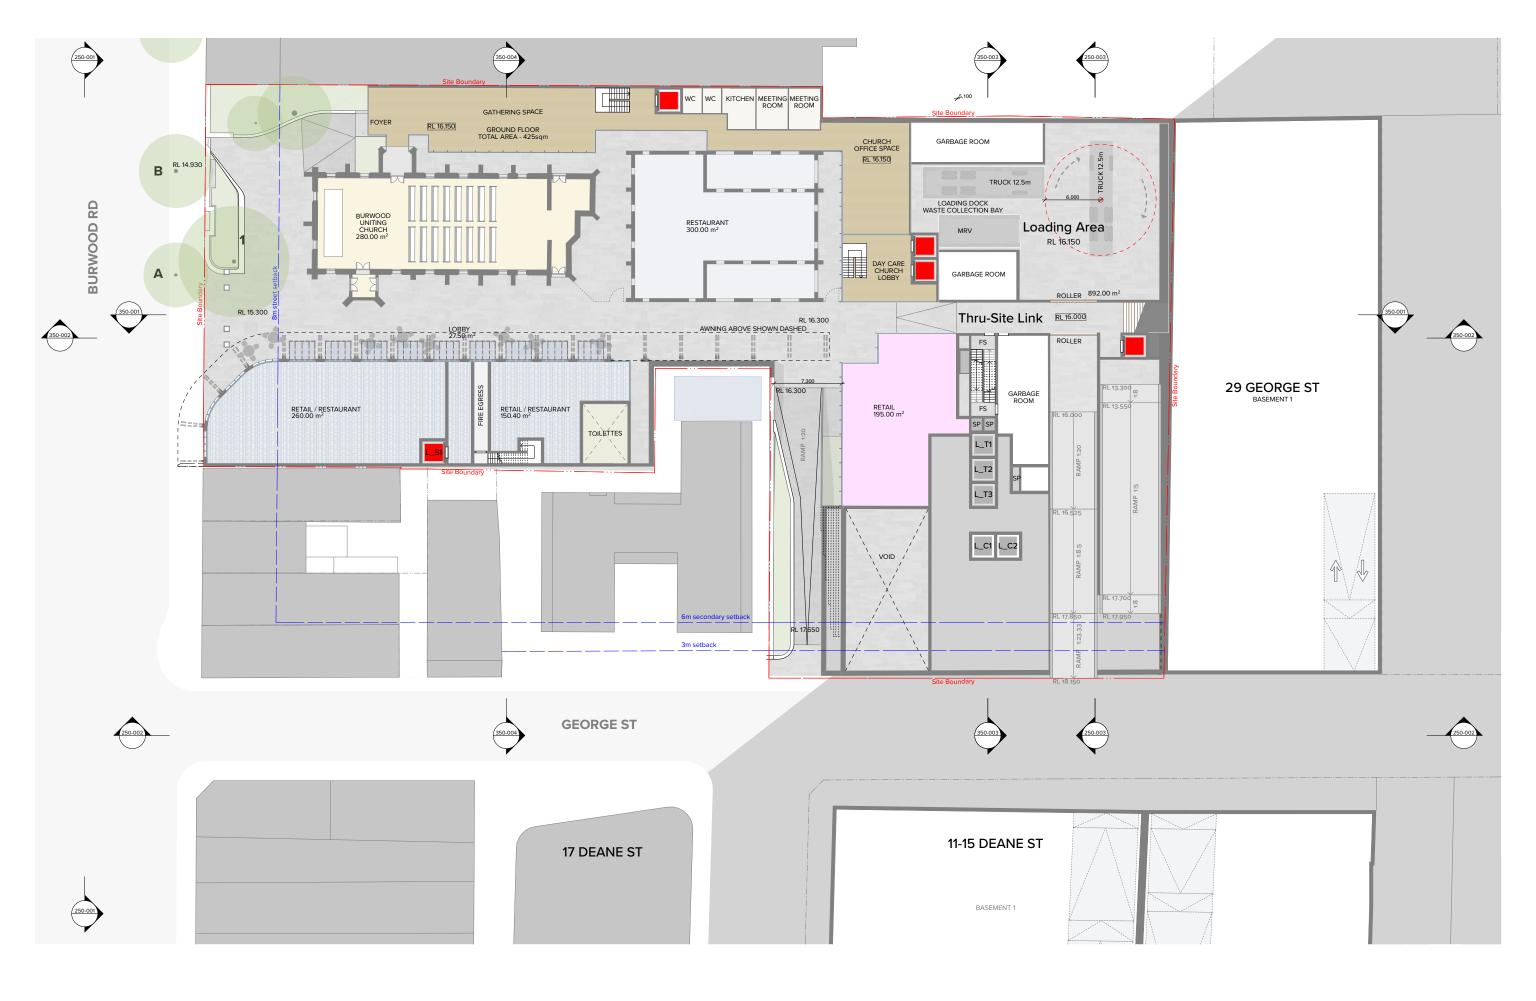

000 F -61 2 8668 0008 fruits that command that c





NOTES
This canyans is commont to of turners no reproduction without repressions unuessions.

CLIENT
Bully and the Scharkol is not reproduction without repressions unuessions and Lores are Trose checked
clusteration service production with work obtaining after not to a Solice to USE GIV Province
clusteration service production with work obtaining after not to a Solice to USE GIV Province
consensions reproduction consultant productions reproductions.

RESIDENTIAL/RETAIL DEVELOPMENT 134 Burwood Road Burwood NSW 2134

Drawing Title Illustrative Scheme - GA Plans Basement 1 | Scale | Project No. | 1200 @A1, 50%@A3 | Dwg No. | 14012 | Rev | DC | Rev | DC | Tommton | DA-110-001 | Da-110-001 | Tommton | Da-110-001 | Tommton | Da-110-001 | Da-



NOTES

| Rev | Date | Approved by | Revision Notes | Project Title | Project T







NOTES

THE DAMAIN S. COPYRIGHT 6 OF TURNER NO REPRODUCTION WITHOUT PRIMESION. I.M. ESS NOTES
OTHERWISE THE DRAWNG IS NOT FOR CONSTRUCTION, ALL DIMENSIONS AND LEVELS ARE TO BE CHECKED
OF SITE PRIOR TO THE COMMENCIANT OF MOKE, AND THE UNBEST OF AN STOREGATION OF THE PRIOR TO THE COMMENCIANT OF MOKE AND THE PRIOR OF AN STOREGATION OF THE PRIOR OF THE PRIOR

Burwood Uniting Church

Rev Date Approved by Revision Notes

Project Title

RESIDENTIAL/RETAIL DEVELOPMENT
134 Burwood Road Burwood NSW 2134

Scale
1:200 @A1, 50%@A3
Status
For Information

| Total | Comparison |

Illustrative Scheme - GA Plans
Level 2
TURNI

 TURNER
 Level 7 ONE Oxford Street
 T -61 2 8688 0000

 F -61 2 8688 0000
 F -61 2 8688 0000